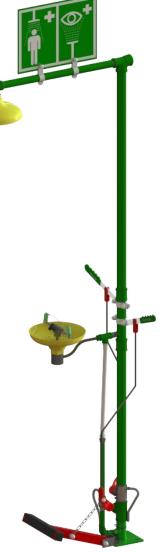

## SD370 Tropical mains fed shower

Manufactured from either galvanised carbon steel protected by green enamel or stainless steel, these combination units drain down after use and are ideal for hot climates.

## **KEY FEATURES**

- 2-3 bar water supply pressure recommended
- Self draining unit
- 1 1/4" BSPF inlet as standard (flanged inlets available as an option)
- Hand operation (foot operation optional)
- Testing lever
- Overhead shower rose 76lpm @ 2 bar
- Open eyebath with twin nozzles & dust cover 11lpm @ 2 bar
- Eyebath flow regulator
- 1 1/4" BSPF outlet
- Manufactured to ANSI Z358.1-2009 specifications

## Models available

SD370 - as above - galvanised pipework, brass valves & plastic rose & eyebath bowl

SDS370 - as above - stainless steel pipework, valves, rose & eyebath bowl

| Optional Extras         |               |                      |
|-------------------------|---------------|----------------------|
| Remote alarms           | Alarm & Siren | Flanged Inlets       |
| Shower walk on Platform | Scald Valve   | Eyebath foot treadle |
| Pendant Lamp            | Strainer      | Pressure reg.valve   |